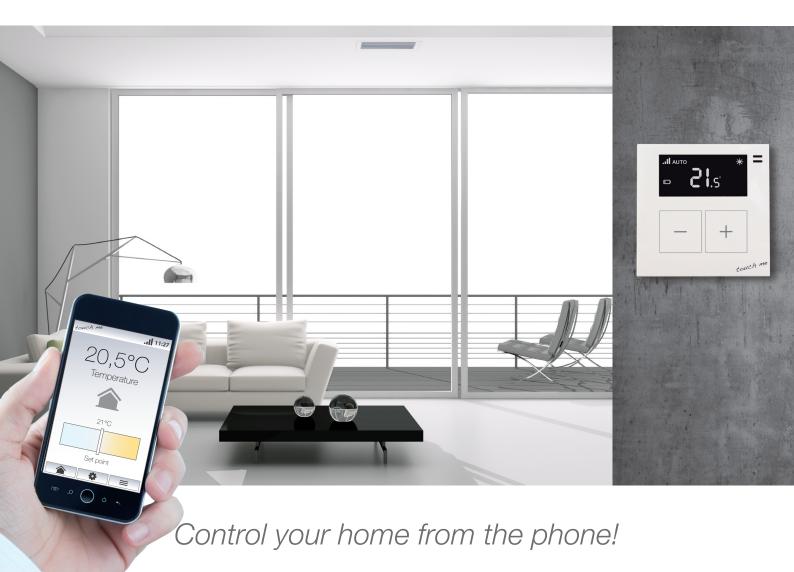

## Home environment control at your fingertips!

## Welcome home

Now it is easy to have a confortable home environment. Whether you are at home or not you can always control the comfort via the smart App and change if necessary the setting points in order to keep efficiency of your heating/cooling system.

## How it works

touch me allows you to control the comfort of the home environment. The system is composed of a wireless indoor thermostat with a programmable weekly heating schedule and a remote switch for pump/heating-cooling management. The switch controls the boiler; a relay on the board is responsible for closing and opening the circuit (turning your boiler on and off).