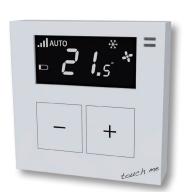

touch me

touch me is more than just a wireless thermostat..
..it is a unique heating & cooling control system for your home via smart App

- Create your perfect environment: set the desired temperature on your phone or tablet, the *touch me* thermostat is fully remotly configurable via the smart App.
- Control your heating and cooling system: schedule it weekly and adjust the settings anytime and anywhere.
- Disregard your old thermostat: settings are carried out with the user-friendly smart App.
- Place the thermostat anywhere: its' elegant design with the white glossy and smooth surface allows you to position it in the in the perfect location at home without any tampering to your existing wiring system.

## How it works

touch me allows you to control the comfort of the home environment. The system is composed of a wireless indoor thermostat with a programmable weekly heating schedule and a remote switch for pump/heating-cooling management. The switch controls the boiler; a relay on the board is responsible for closing and opening the circuit (turning your boiler on and off).

Possible functions are:

- temperature set points settings
- modes settings: Heating/Cooling/OFF
- modes settings: Summer or Winter

The remote configuration via mobile devices (smartphone or tablet) or PC is possible when the thermostat is used combined with a Gateway.