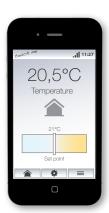

## Welcome home

Now it is easy to have a confortable home environment. Whether you are at home or not you can always control the comfort via the smart App and change if necessary the setting points in order to keep efficiency of your heating/cooling system.

Possible functions are:

- temperature set points settings
- modes settings: Heating/Cooling/OFF
- modes settings: Summer or Winter

The remote configuration via mobile devices (smartphone or tablet) or PC is possible when the thermostat is used combined with a Gateway.