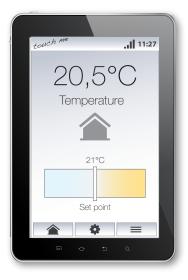

## Welcome home

Now it is easy to have a confortable home environment. Whether you are at home or not you can always control the comfort via the smart App and change if necessary the setting points in order to keep efficiency of your heating/cooling system.

Possible functions are:

- temperature set points settings
- modes settings: Heating/Cooling/OFF
- modes settings: Summer or Winter

The remote configuration via mobile devices (smartphone or tablet) or PC is possible when the thermostat is used combined with a Gateway.